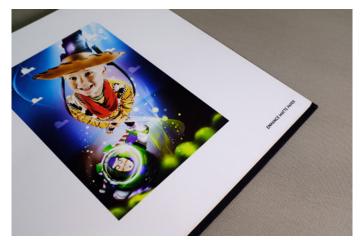

# **ENHANCED MATTE PAPER**

Swatch Premium Paper

Matte, (230 GSM),

A superior media that outputs images that are vivid and vibrant and accentuates shadowy areas, the enhanced matte paper is the perfect solution for museum quality photographic and fine art works.