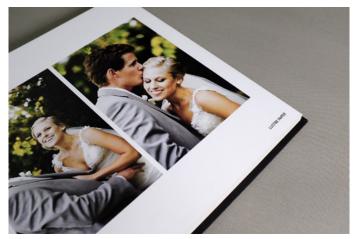

## LUSTRE PAPER

Swatch Premium Paper

Glossy, (260 GSM),

This instant drying paper produces vivid,

lifelike images that rival those of traditional silver halide prints. Premium Luster Photo Paper delivers highly saturated prints by offering maximum ink coverage and a high D-Max for true photographic reproductions. Its 10-mil RC base gives prints a photographic feel, and keeps the paper cockle-free.