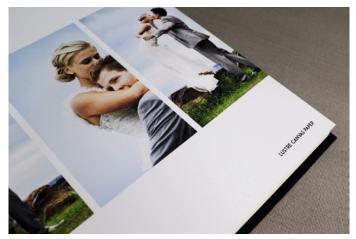

# LUSTRE CANVAS PAPER

Swatch Premium Paper

## Glossy, (260 GSM),

Luster Canvas Paper delivers highly saturated prints by offering maximum ink coverage and a high D-Max for true photographic reproductions. With texture Canvas gives prints a photographic feel different.